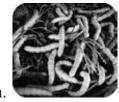

ly .   |
| 8. When the weather is          | people wear clothes made of w       | ool, fur or leather. |
| II. Complete the following ch   | Materials                           |                      |
|                                 | Animals                             | Chemicals            |
| Examples:  Cotton,              | Examples:                           | Polyster,            |
|                                 |                                     |                      |

## III. Match the following type of cloth with its source.

## Type of cloth

#### source

1. silk

a. sheep

2. nylon

b. plant

3. wool

c. coconut

4. hemp

d. worms

5.Coir

e. chemical

## IV. Identify the work of the person by his uniform.











# V. What fibres do we get from the following?