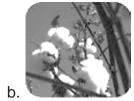

.   |
| 8. When the weather is          | people wear clothes made of w       | ool, fur or leather. |
| II. Complete the following ch   | Materials                           |                      |
|                                 | Animals                             | Chemicals            |
| Examples:  Cotton,              | Examples:                           | Polyster,            |
|                                 |                                     |                      |

## III. Match the following type of cloth with its source.

## Type of cloth

#### source

1. silk

a. sheep

2. nylon

b. plant

3. wool

c. coconut

4. hemp

d. worms

5.Coir

e. chemical

## IV. Identify the work of the person by his uniform.











# V. What fibres do we get from the following?